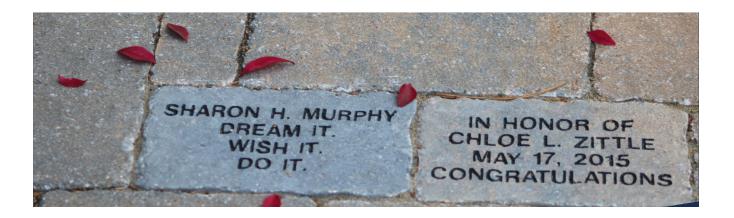

### **Legacy Pathway Pavers**

The Legacy Pathway is located centrally on the law school's scenic campus in Harrisburg, PA, and it is the main path between the library and administration buildings. Your personalized paver is the perfect way to mark important occasions—graduations, anniversaries, or professional achievements. Proceeds from each commemorative paver purchase benefit the Commonwealth Law Fund. Not only do you leave a permanent mark on the law school's campus, but your tax-deductible purchase directly benefits students by providing unique educational opportunities.

Please note that pavers are installed twice per year, in the fall and spring.