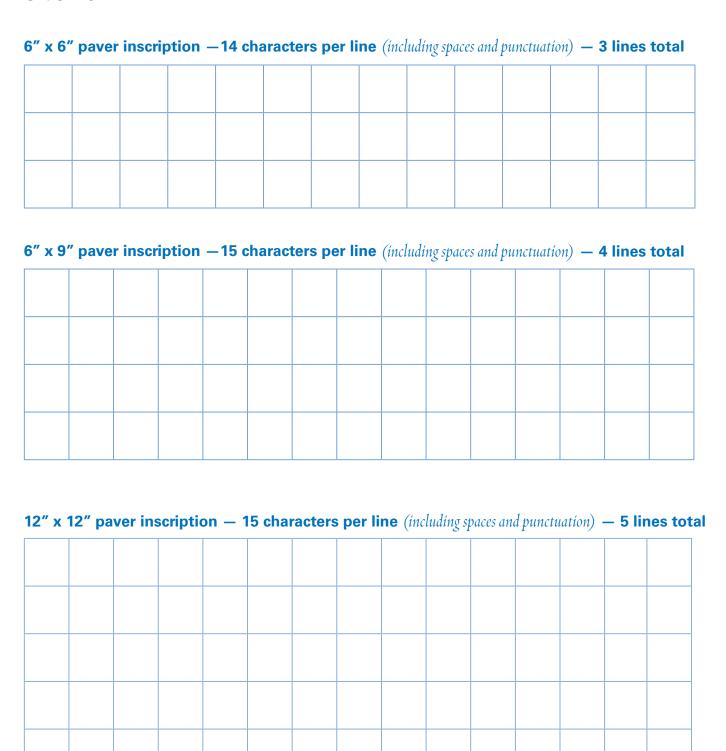

#### **To Order**

Cleary PRINT your engraving instructions on the order form on page 2 and 3 of this pdf. Mail your completed order form, and credit card information or a check payable to Widener Law Commonwealth to:

# Sizes and Pricing:

| 6" x 6" commemorative paver   | \$150 |
|-------------------------------|-------|
| 6" x 9" commemorative paver   | \$250 |
| 12" x 12" commemorative paver | \$500 |

#### **Order Form:**

| Please indicate the quantity of each size paver ordered, as well as total cost:           |
|-------------------------------------------------------------------------------------------|
| 6" x 6" \$150 ea. =                                                                       |
| 6" x 9" \$250 ea. =                                                                       |
| 12" x 12" \$500 ea. =                                                                     |
|                                                                                           |
| Please check all that apply: I am □ a student □ a parent □ faculty/staff □ alumni □ other |
| Alumni class year (if applicable)                                                         |
| Name                                                                                      |
| Address                                                                                   |
| City State Zip                                                                            |
| Phone                                                                                     |
| E-mail address                                                                            |
|                                                                                           |
| Payment Options:                                                                          |
| Total order amount:                                                                       |
| ☐ I have enclosed a check made payable to Widener Law Commonwealth.                       |
| OR                                                                                        |
| ☐ Please charge my:                                                                       |
| ☐ Visa ☐ MasterCard ☐ American Express ☐ Discover                                         |
| Name on credit card:                                                                      |
| Credit card #:                                                                            |
| Expiration date: Card security code #:                                                    |
| Card holder's signature:                                                                  |