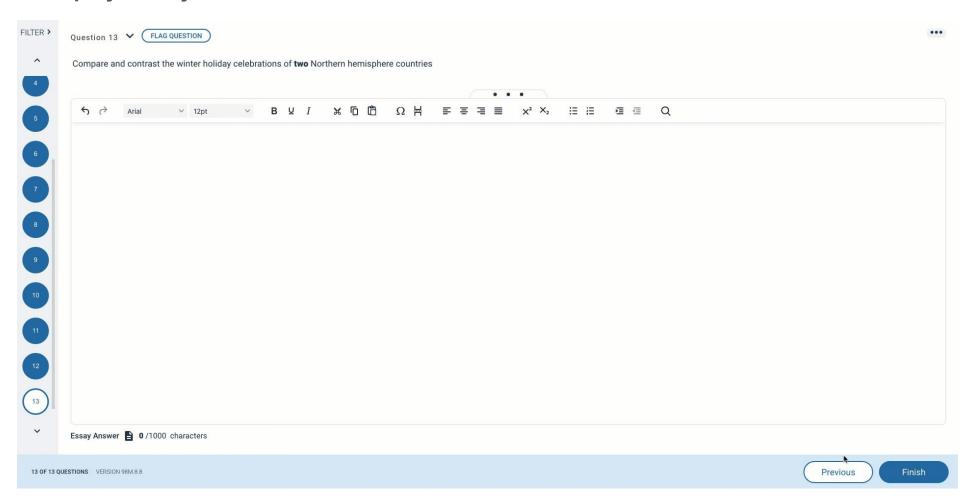

## **Examplify: Essay Questions**

• Below the question stem, you will see a text box that you will use to compose your essay.

Compare and contrast the winter holiday celebrations of **two** Northern hemisphere countries