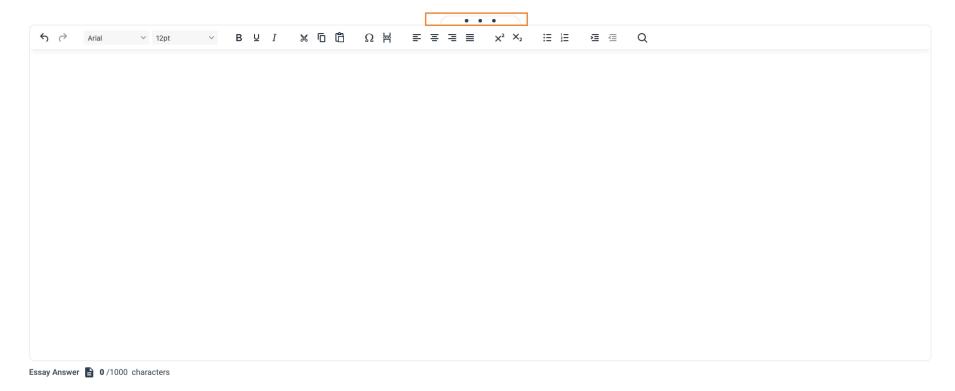

• You can increase/decrease the writing space by dragging the three-dots tab at the top of the toolbar.

Compare and contrast the winter holiday celebrations of **two** Northern hemisphere countries

**Check the Word Count for Your Essay Response** 